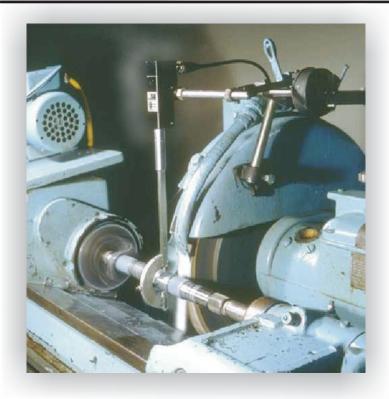

## Model 401E & EX Swingdown Gage Heads

From simple grinder retrofits to multi-diameter applications, 401E gages fill special needs

The Model 401E and 401EX caliper-style "swingdown" gages provide automatic grinder control based on real-time workpiece size. Applications range from the simplest, least expensive single diameter grind to more challenging situations where the overhead mount, narrow caliper or multi-diameter range can provide important advantages over table-mounted gage types.

CCI

- ✓ Low cost automatic size control for grinders
- ☑ .001mm/.000040" repeatability

CONTROL GAGING

- ✓ Manual or automatic
- ☑ Use with D100 or D500 Gage Controller
- **☑** Multi-diameter capability

The 401E is a simple and very costeffective in-process grinding gage. It is typically applied by hand for controlling size of a single diameter, but may also be used in automated systems where table mounting space is limited.

The 401EX is an extended range version of the 401E head that can automatically measure multiple diameters over a range of 3.8mm .(150"). The 401EX is typically used to control size on workpieces with small differences between the diameters, such as on camshaft main bearings.