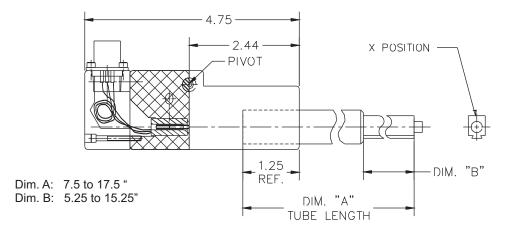

### Model 401E and 401EX Gage Head Dimensions

### **Technical Specifications:**

Workpiece size range: .37" to 6.0" standard; larger sizes inquire Useable measuring range: 401E .075" (smooth only) 401EX .150" Surface type: Smooth and interrupted Repeatability: .001mm/.000040" @ 5.15 sigma Contact/Caliper Force: 1.6 lbs at contact tips Weight: 1.56 lbs (Dim. A = 11.5")